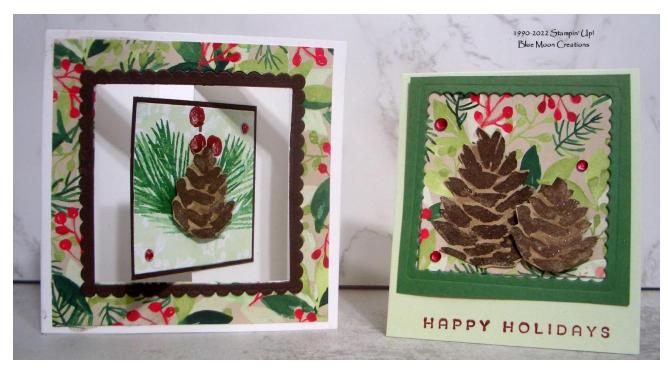

I used the square Painted Christmas cut-out to create this card.

Supplies Used:

Stamp Set: Brightest Glow, Christmas Season

Ink: Crumb Cake, Early Espresso, Cherry Cobbler

Cherry Cobbler Stampin' Blends

Paper: Soft Sea Foam, Garden Green, Painted Christmas Designer Series Paper

Accessories: Stampin' Cut & Emboss Machine, Layering Squares Die, Tombow Liquid Glue, Wink of Stella, Rhinestone Jewels

Card measures 3 ¼" x 3 ¾"

I used the Basic Black, Lights Aglow, Gold Glimmer circles and scrap Gold Foil to create this card.