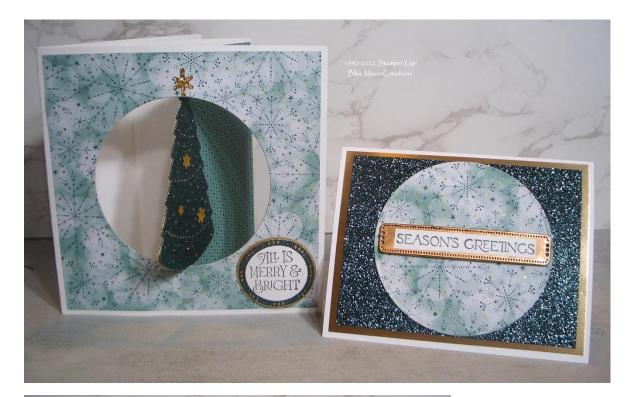

Supplies Used:

Stamp Set: Blossoms in Bloom

Ink: Black Stazon

Paper: Smoky Slate, Basic Black, Lights Aglow, Glimmer Designer Series Paper, Gold Foil

Accessories: Stampin' Cut & Emboss Machine, Circle Die, Tombow Liquid Glue, Mini Dimensionals, Black Matte Dots

Card measures 4" x 3 1/2"

I used the Lights Aglow Designer Series Paper circle and scrap gold foil to create this card.

Supplies Used:

Stamp Set: Brightest Glow

Ink: Evening Evergreen

Paper: Basic White, Gold Foil, Green Glimmer, Lights Aglow Designer Series Paper

Accessories: Stampin' Cut & Emboss Machine, Circle, and Labels Aglow Dies, Tombow Liquid Glue, Mini Dimensionals

Card measures 4 ¼" x 5 ½"

I used the Metallic Shimmer circle, scrap Glimmer and silver foil to create this card.