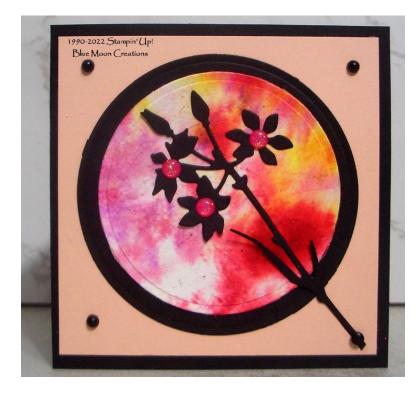

I used the square Painted Christmas cut-out to create this card.

Supplies Used:

Stamp Set: Brightest Glow, Christmas Season

Ink: Crumb Cake, Early Espresso, Cherry Cobbler

Cherry Cobbler Stampin' Blends

Paper: Soft Sea Foam, Garden Green, Painted Christmas Designer Series Paper

Accessories: Stampin' Cut & Emboss Machine, Layering Squares Die, Tombow Liquid Glue, Wink of Stella, Rhinestone Jewels

Card measures 3 ¼" x 3 ¾"

I used the Basic Black, Lights Aglow, Gold Glimmer circles and scrap Gold Foil to create this card.