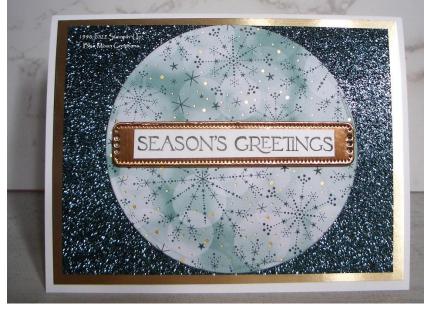

Supplies Used:

Stamp Set: Blossoms in Bloom

Ink: Black Stazon

Paper: Smoky Slate, Basic Black, Lights Aglow, Glimmer Designer Series Paper, Gold Foil

Accessories: Stampin' Cut & Emboss Machine, Circle Die, Tombow Liquid Glue, Mini Dimensionals, Black Matte Dots

Card measures 4" x 3 1/2"

I used the Lights Aglow Designer Series Paper circle and scrap gold foil to create this card.

Supplies Used:

Stamp Set: Brightest Glow

Ink: Evening Evergreen

Paper: Basic White, Gold Foil, Green Glimmer, Lights Aglow Designer Series Paper

Accessories: Stampin' Cut & Emboss Machine, Circle, and Labels Aglow Dies, Tombow Liquid Glue, Mini Dimensionals

Card measures 4 ¼" x 5 ½"

I used the Metallic Shimmer circle, scrap Glimmer and silver foil to create this card.