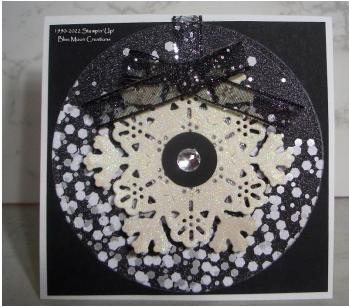

Supplies Used:

Paper: Basic White, Basic Black, Metallic Shimmer 6"x6" Designer Series Paper, Glimmer Specialty Designer Series Paper, Silver Foil

Accessories: Stampin' Cut & Emboss Machine, Circle, and Twinkling Lights Dies, ¾" circle punch, black and silver organdy ribbon, Tombow Liquid Glue, Glue Dot, large rhinestone

Card measures 4" x 4"