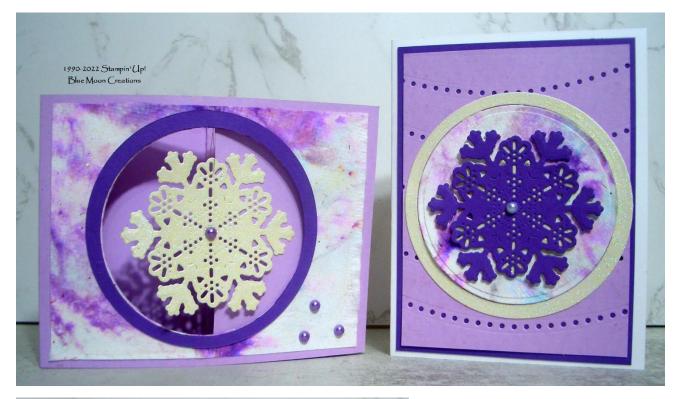

## Create bonus cards using the bits and pieces from the Swing Fold Cards!

I used the paper towel and Glimmer paper circles to create this card.

Supplies Used:

Paper: Basic White, Gorgeous Grape, Fresh Freesia, Glimmer Designer Series Paper

Accessories: paper towel, Stampin' Cut & Emboss Machine, Circle, Twinkling Lights, and Brightest Glow Dies, Tombow Liquid Glue, Pastel Pearls

Card measures 4 ¼" x 5 ½"

I used the paper towel and Basic Black circles to create this card.

Supplies Used:

Paper: Basic Black, Petal Pink

Accessories: paper towel, Stampin' Cut & Emboss Machine, Circle and Quiet Meadow Dies, Tombow Liquid Glue, Black Matte and Glimmer Dots

Card measures 4" x 4"