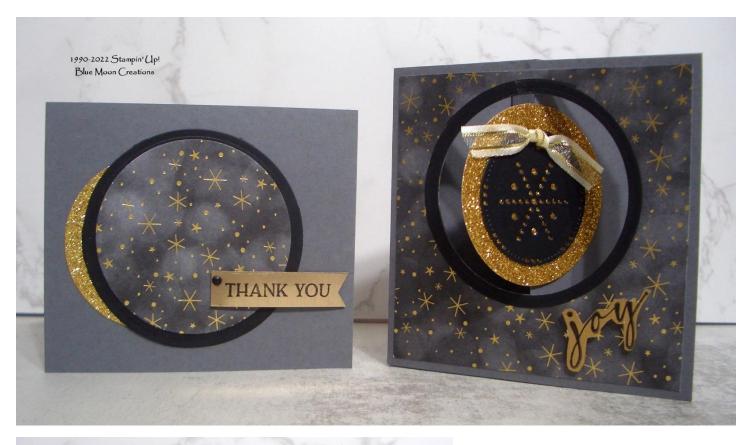

Supplies Used:

Stamp Set: Blossoms in Bloom

Ink: Black Stazon

Paper: Smoky Slate, Basic Black, Lights Aglow, Glimmer Designer Series Paper, Gold Foil

Accessories: Stampin' Cut & Emboss Machine, Circle Die, Tombow Liquid Glue, Mini Dimensionals, Black Matte Dots

Card measures 4" x 3 1/2"

I used the Lights Aglow Designer Series Paper circle and scrap gold foil to create this card.

Supplies Used:

Stamp Set: Brightest Glow

Ink: Evening Evergreen

Paper: Basic White, Gold Foil, Green Glimmer, Lights Aglow Designer Series Paper