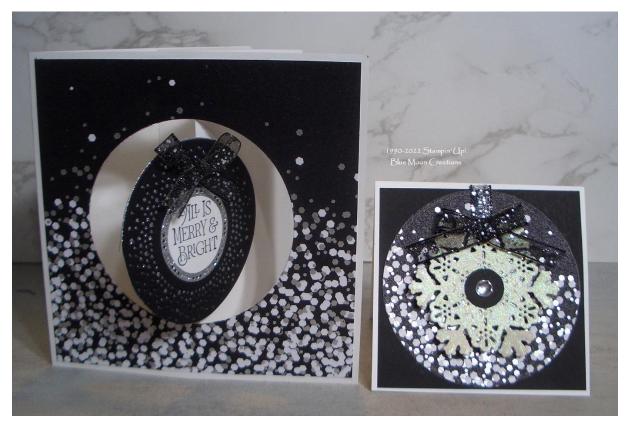

Supplies Used:

Paper: Basic White, Basic Black, Metallic Shimmer 6"x6" Designer Series Paper, Glimmer Specialty Designer Series Paper, Silver Foil

Accessories: Stampin' Cut & Emboss Machine, Circle, and Twinkling Lights Dies, ¾" circle punch, black and silver organdy ribbon, Tombow Liquid Glue, Glue Dot, large rhinestone

Card measures 4" x 4"