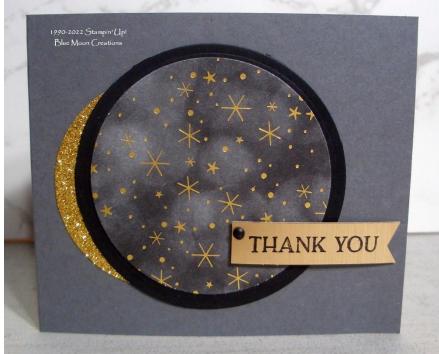

Supplies Used:

Stamp Set: Blossoms in Bloom

Ink: Black Stazon

Paper: Smoky Slate, Basic Black, Lights Aglow, Glimmer Designer Series Paper, Gold Foil

Accessories: Stampin' Cut & Emboss Machine, Circle Die, Tombow Liquid Glue, Mini Dimensionals, Black Matte Dots

Card measures 4" x 3 1/2"

I used the Lights Aglow Designer Series Paper circle and scrap gold foil to create this card.

Supplies Used:

Stamp Set: Brightest Glow

Ink: Evening Evergreen

Paper: Basic White, Gold Foil, Green Glimmer, Lights Aglow Designer Series Paper