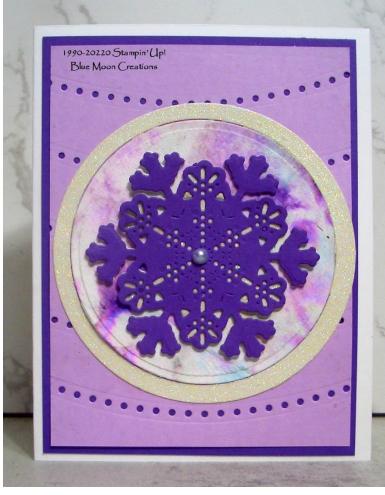

## Create bonus cards using the bits and pieces from the Swing Fold Cards!

I used the paper towel and Glimmer paper circles to create this card.

Supplies Used:

Paper: Basic White, Gorgeous Grape, Fresh Freesia, Glimmer Designer Series Paper

Accessories: paper towel, Stampin' Cut & Emboss Machine, Circle, Twinkling Lights, and Brightest Glow Dies, Tombow Liquid Glue, Pastel Pearls

Card measures 4 ¼" x 5 ½"

I used the paper towel and Basic Black circles to create this card.