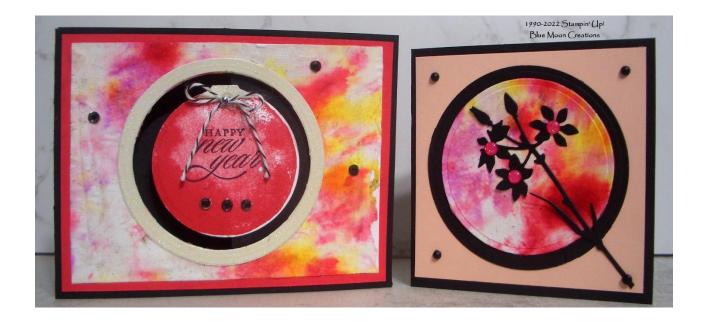

I used the square Painted Christmas cut-out to create this card.

Supplies Used:

Stamp Set: Brightest Glow, Christmas Season

Ink: Crumb Cake, Early Espresso, Cherry Cobbler

Cherry Cobbler Stampin' Blends

Paper: Soft Sea Foam, Garden Green, Painted Christmas Designer Series Paper

Accessories: Stampin' Cut & Emboss Machine, Layering Squares Die, Tombow Liquid Glue, Wink of Stella, Rhinestone Jewels

Card measures 3 ¼" x 3 ¾"

I used the Basic Black, Lights Aglow, Gold Glimmer circles and scrap Gold Foil to create this card.