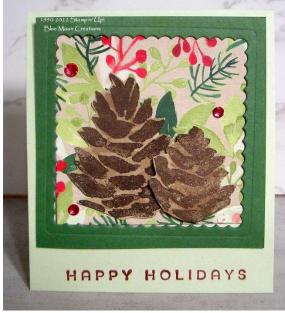

I used the square Painted Christmas cut-out to create this card.

Supplies Used:

Stamp Set: Brightest Glow, Christmas Season

Ink: Crumb Cake, Early Espresso, Cherry Cobbler

Cherry Cobbler Stampin' Blends

Paper: Soft Sea Foam, Garden Green, Painted Christmas Designer Series Paper

Accessories: Stampin' Cut & Emboss Machine, Layering Squares Die, Tombow Liquid Glue, Wink of Stella, Rhinestone Jewels

Card measures 3 ¼" x 3 ¾"

I used the Basic Black, Lights Aglow, Gold Glimmer circles and scrap Gold Foil to create this card.