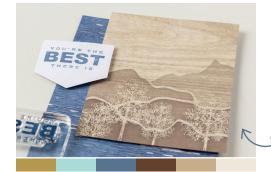

## MAY: The Best There Is Subscribe 11 April–10 May

Make cards for Father's Day and more to express your gratitude and admiration!

- Makes 9 cards: 3 each of 3 designs with 9 coordinating envelopes
- Precut paper accent pieces and labels
- Woodgrain textures and masculine earthy tones
- Coordinating colors: Wild Wheat, Pool Party, Misty Moonlight (Classic Stampin' Spot), Early Espresso, Crumb Cake, Basic Beige

· Coordinates with the Country Woods Designer Series Paper (item 163393).