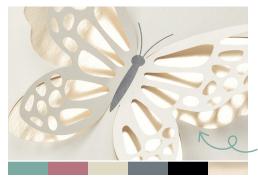

## APRIL: Delicate Wings

Subscribe 11 March–10 April

Send elegant words of encouragement and support to those you love.

- Makes 9 cards: 3 each of 3 designs with 9 coordinating envelopes
- Precut paper pieces and butterfly designs
- Champagne foil images, sentiments, and labels
- Coordinating colors: Lost Lagoon, Moody Mauve, Basic Beige, Basic Gray (Classic Stampin' Spot), Basic Black, champagne foil

Partial pop-ups to make your cards shine!